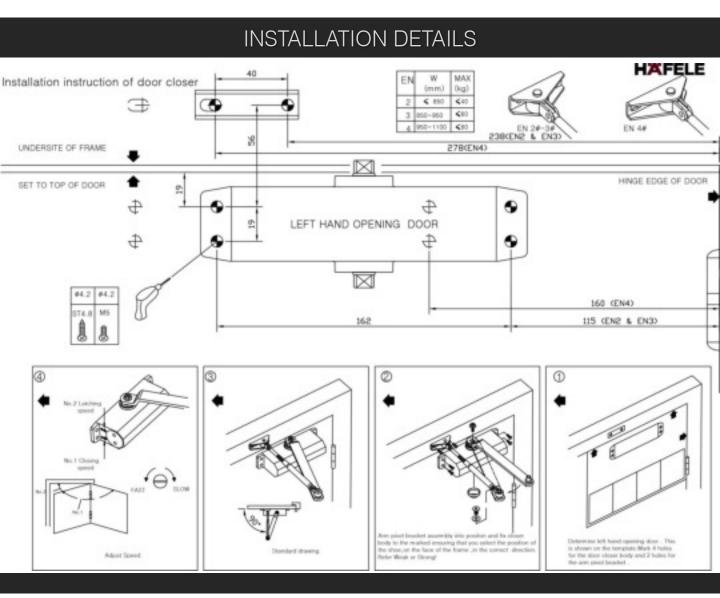

➤ Installation: Suitable for standard installation in door and overhead

installation in frame

➤ Closing force: 2/3/4 Positions

Door width:
Up to 1,100 mm

Door weight:
Up to 80 kg

➤ Hold open angle: 90 ° (applicable for 499.30.003)

➤ Mounting: For DIN left hand and DIN right hand use

Standard: In compliance with EN 1154:1996/A1:2002