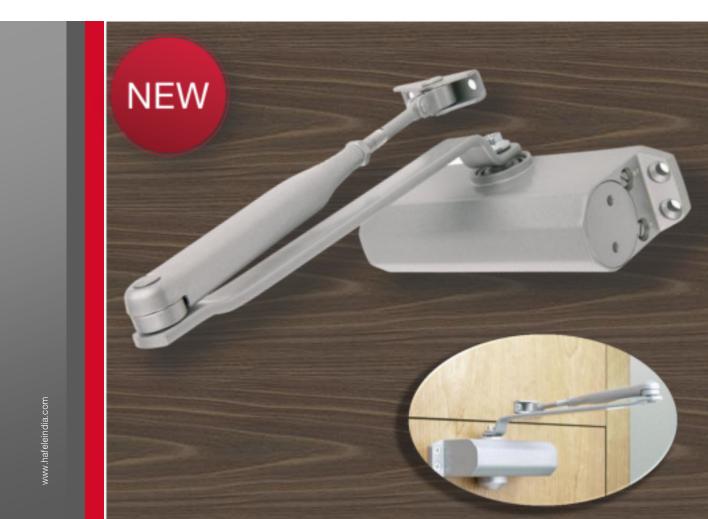

### Introduction:

Häfele introduces two *new models* to its range of *Door Closers* from the Startec Series!

These new door closers come in feature-advanced designs for extreme reliability and are manufactured using high quality *Aluminium* for exceptional durability. They provide a wide variety of functions and are tested for 500,000 cycles ensuring long operational performance. These door closers are suitable for wooden and metal doors with options available for standard arm and hold open arm (with an opening angle of 90°). The door closers can be either installed on the door or the door frame, as per the desired application.

#### PRODUCT DETAILS

499.30.002

DIY 78 Surface Mounted Door Close (without hold open standard arm)

499.30.003

DIY 78 Surface Mounted Door Close (with hold open -at 90°)